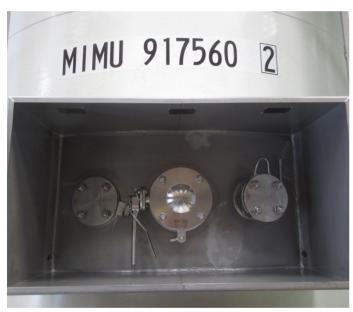

#### **Features**

| Full Frame, insulated, full walkway                                            | Air Line: 1.5" ball valve                       |
|--------------------------------------------------------------------------------|-------------------------------------------------|
| WP 4 Bar                                                                       | SRV 3" flanged with manometer and bursting disc |
| TP 6 Bar                                                                       | SRV Provision 3" weld-in flange                 |
| Full length syphon tube with 3"<br>flanged butterfly valve (T14)               | Available in top and bottom discharge           |
| Top Valve Discharge: 3" Sandwhich valve with syphon tube adaptor, blank flange |                                                 |