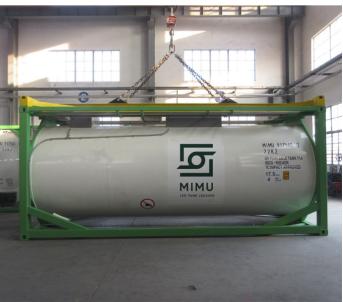

### **Description**

Perfect for your intermodal transport of higher density chemicals, MIMU ISO Tank Leasing offers 17500L ISO Tank Containers both T11 as T14. For corrosive products we also have lined units available.

#### **Features**

| Full Frame, insulated, full walkway                                            | Air Line: 1.5" ball valve                       |
|--------------------------------------------------------------------------------|-------------------------------------------------|
| WP 4 Bar                                                                       | SRV 3" flanged with manometer and bursting disc |
| TP 6 Bar                                                                       | SRV Provision 3" weld-in flange                 |
| Full length syphon tube with 3"<br>flanged butterfly valve (T14)               | Available in top and bottom discharge           |
| Top Valve Discharge: 3" Sandwhich valve with syphon tube adaptor, blank flange |                                                 |

#### **Dimensions**

Height: 8'6" / 2,59m Width: 8' / 2,43m Length: 20' / 6,09m

Capacity 17,500 L

**Tare Weight** 3,400 KG approx.

Max Gross Weight 36,000 KG approx.

Max Cargo 32,600 KG approx.