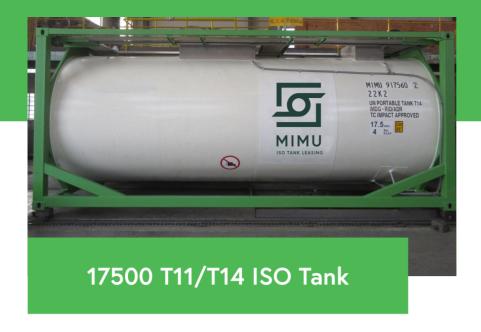

### **Description**

Perfect for your intermodal transport of higher density chemicals, MIMU ISO Tank Leasing offers 17500L ISO Tank Containers both T11 as T14. For corrosive products we also have lined units available.

#### **Features**

| Full Frame, insulated, full walkway                                            | Air Line: 1.5" ball valve                       |
|--------------------------------------------------------------------------------|-------------------------------------------------|
| WP 4 Bar                                                                       | SRV 3" flanged with manometer and bursting disc |
| TP 6 Bar                                                                       | SRV Provision 3" weld-in flange                 |
| Full length syphon tube with 3"<br>flanged butterfly valve (T14)               | Available in top and bottom discharge           |
| Top Valve Discharge: 3" Sandwhich valve with syphon tube adaptor, blank flange |                                                 |

#### **Dimensions**

Height: 8'6" / 2,59m Width: 8' / 2,43m Length: 20' / 6,09m

Capacity 17,500 L

**Tare Weight** 3,400 KG approx.

Max Gross Weight 36,000 KG approx.

Max Cargo 32,600 KG approx.