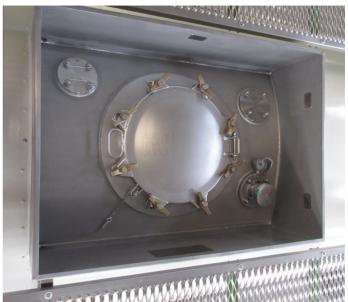

#### **Features**

| Full Frame, insulated, full walkway                                            | Air Line: 1.5" ball valve                       |
|--------------------------------------------------------------------------------|-------------------------------------------------|
| WP 4 Bar                                                                       | SRV 3" flanged with manometer and bursting disc |
| TP 6 Bar                                                                       | SRV Provision 3" weld-in flange                 |
| Full length syphon tube with 3"<br>flanged butterfly valve (T14)               | Available in top and bottom discharge           |
| Top Valve Discharge: 3" Sandwhich valve with syphon tube adaptor, blank flange |                                                 |