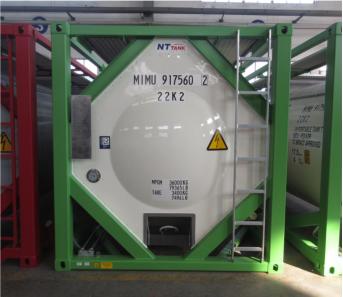

### **Description**

Perfect for your intermodal transport of higher density chemicals, MIMU ISO Tank Leasing offers 17500L ISO Tank Containers both T11 as T14. For corrosive products we also have lined units available.

#### **Features**

| Full Frame, insulated, full walkway                                            | Air Line: 1.5" ball valve                       |
|--------------------------------------------------------------------------------|-------------------------------------------------|
| WP 4 Bar                                                                       | SRV 3" flanged with manometer and bursting disc |
| TP 6 Bar                                                                       | SRV Provision 3" weld-in flange                 |
| Full length syphon tube with 3"<br>flanged butterfly valve (T14)               | Available in top and bottom discharge           |
| Top Valve Discharge: 3" Sandwhich valve with syphon tube adaptor, blank flange |                                                 |

#### **Dimensions**

Height: 8'6" / 2,59m Width: 8' / 2,43m Length: 20' / 6,09m

Capacity 17,500 L

**Tare Weight** 3,400 KG approx.

Max Gross Weight 36,000 KG approx.

Max Cargo 32,600 KG approx.