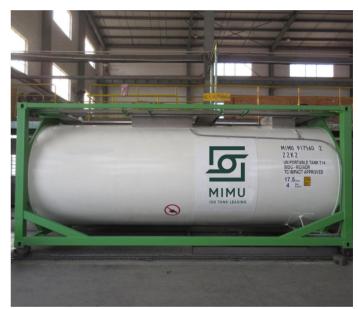

### **Description**

Perfect for your intermodal transport of higher density chemicals, MIMU ISO Tank Leasing offers 17500L ISO Tank Containers both T11 as T14. For corrosive products we also have lined units available.

#### **Dimensions**

Height: 8'6" / 2,59m Width: 8' / 2,43m Length: 20' / 6,09m

Capacity 17,500 L

**Tare Weight** 3,400 KG approx.

Max Gross Weight 36,000 KG approx.

Max Cargo 32,600 KG approx.