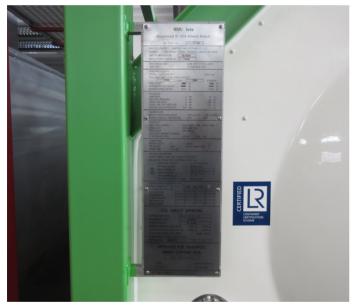

## **Specifications**

#### **Dimensions**

Height: 8'6" / 2,59m Width: 8' / 2,43m Length: 20' / 6,09m

Capacity 17,500 L

**Tare Weight** 3,400 KG approx.

Max Gross Weight 36,000 KG approx.

Max Cargo 32,600 KG approx.