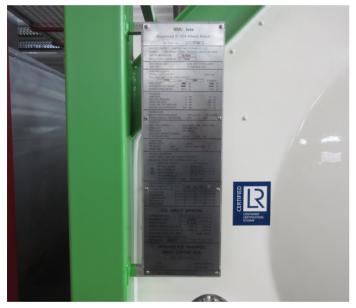

#### **Features**

| Full Frame, insulated, full walkway             | Steam heating                                                                  |
|-------------------------------------------------|--------------------------------------------------------------------------------|
| WP 4 Bar                                        | TP 6 Bar                                                                       |
| Lining: Interior with Sakaphen Si14E            | Lining: Syphon tube with halar                                                 |
| Lining: Valves with Teflon                      | Air Line: 1.5" ball valve                                                      |
| SRV 3" flanged with manometer and bursting disc | Top Valve Discharge: 3" Sandwhich valve with syphon tube adaptor, blank flange |

#### **Dimensions**

Height: 8'6" / 2,59m Width: 8' / 2,43m Length: 20' / 6,09m

Capacity 21.000 L

**Tare Weight** 3,500 KG approx.

Max Gross Weight 36,000 KG approx.

Max Cargo 32,500 KG approx.