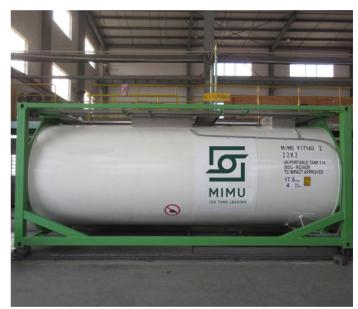

### **Description**

Perfect for your intermodal transport of higher density chemicals, MIMU ISO Tank Leasing offers 21000L ISO Tank Containers both T11 as T14. For corrosive products we also have lined units available.

#### **Dimensions**

Height: 8'6" / 2,59m Width: 8' / 2,43m Length: 20' / 6,09m

Capacity 21.000 L

**Tare Weight** 3,500 KG approx.

Max Gross Weight 36,000 KG approx.

Max Cargo 32,500 KG approx.