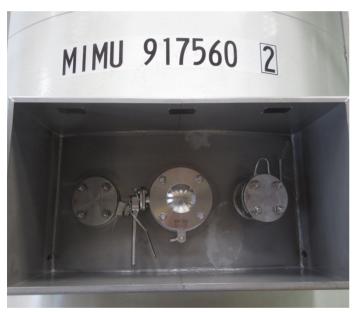

#### **Features**

| Full Frame, insulated, full walkway             | Steam heating                                                                  |
|-------------------------------------------------|--------------------------------------------------------------------------------|
| WP 4 Bar                                        | TP 6 Bar                                                                       |
| Lining: Interior with Sakaphen Si14E            | Lining: Syphon tube with halar                                                 |
| Lining: Valves with Teflon                      | Air Line: 1.5" ball valve                                                      |
| SRV 3" flanged with manometer and bursting disc | Top Valve Discharge: 3" Sandwhich valve with syphon tube adaptor, blank flange |