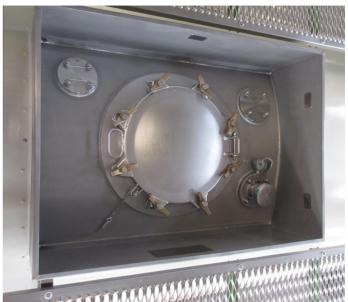

#### **Features**

| Full Frame, insulated, full walkway             | Steam heating                                                                  |
|-------------------------------------------------|--------------------------------------------------------------------------------|
| WP 4 Bar                                        | TP 6 Bar                                                                       |
| Lining: Interior with Sakaphen Si14E            | Lining: Syphon tube with halar                                                 |
| Lining: Valves with Teflon                      | Air Line: 1.5" ball valve                                                      |
| SRV 3" flanged with manometer and bursting disc | Top Valve Discharge: 3" Sandwhich valve with syphon tube adaptor, blank flange |