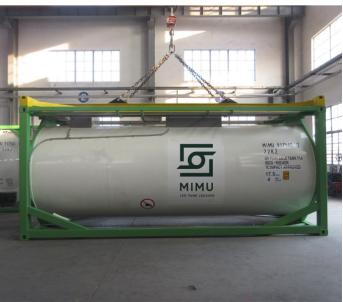

### **Description**

Perfect for your intermodal transport of higher density chemicals, MIMU ISO Tank Leasing offers 21000L ISO Tank Containers both T11 as T14. For corrosive products we also have lined units available.

#### **Dimensions**

Height: 8'6" / 2,59m Width: 8' / 2,43m Length: 20' / 6,09m

Capacity 21.000 L

**Tare Weight** 3,500 KG approx.

Max Gross Weight 36,000 KG approx.

Max Cargo 32,500 KG approx.