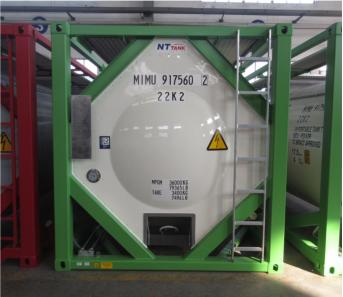

### **Description**

Perfect for your intermodal transport of higher density chemicals, MIMU ISO Tank Leasing offers 21000L ISO Tank Containers both T11 as T14. For corrosive products we also have lined units available.

#### **Dimensions**

Height: 8'6" / 2,59m Width: 8' / 2,43m Length: 20' / 6,09m

Capacity 21.000 L

**Tare Weight** 3,500 KG approx.

Max Gross Weight 36,000 KG approx.

Max Cargo 32,500 KG approx.