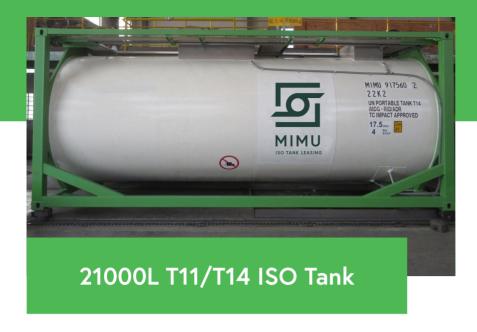

### **Description**

Perfect for your intermodal transport of higher density chemicals, MIMU ISO Tank Leasing offers 21000L ISO Tank Containers both T11 as T14. For corrosive products we also have lined units available.

#### **Dimensions**

Height: 8'6" / 2,59m Width: 8' / 2,43m Length: 20' / 6,09m

Capacity 21.000 L

**Tare Weight** 3,500 KG approx.

Max Gross Weight 36,000 KG approx.

Max Cargo 32,500 KG approx.