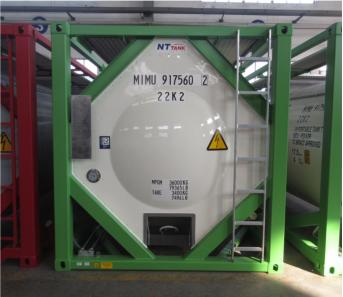

General: IMDG/ADR/RID/US DOT(CFR49)-UN Portable tank T11, RID/ADR-L4BN, UIC, TIR, TC

#### **Dimensions**

Height: 8'6" / 2,59m Width: 8' / 2,43m Length: 20' / 6,09m

Capacity 24.000 L

**Tare Weight** 3,530 KG approx.

**Max Gross Weight** 36,000 KG approx.

Max payload 34,520 KG approx.