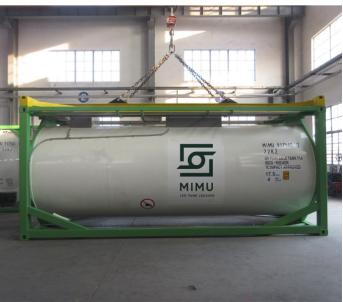

## **Description**

ISO Tank Containers have always been the safest and most environmentally friendly to move your products across the globe. Designed for maximum capacity, our 24000L T11/ T14 units will suit your every need.

#### **Features**

| Full Frame, insulated, full walkway                                                                  | TP 6 Bar                                                       |
|------------------------------------------------------------------------------------------------------|----------------------------------------------------------------|
| WP 4 Bar                                                                                             | Available in top and bottom dis-<br>charge                     |
| SRV Provision 3" weld-in flange                                                                      | Air Line: 1.5" BSP, dust cap connect outled with SS chain      |
| Manlid: SS, open to 135degrees, 8 point wing nuts , 500mm diameter                                   | Bottom discharge : 3" (DN80) flanged, footvalve and 3" clamped |
| SRV 2,5" BSP, Stainless steel, 4.4 bar<br>pressure safety relief valve, without<br>flame proof gauze | butterfly valve                                                |