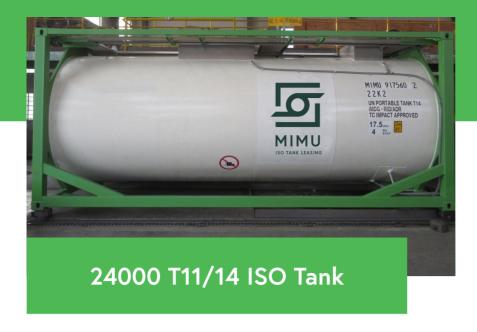

## **Description**

ISO Tank Containers have always been the safest and most environmentally friendly to move your products across the globe. Designed for maximum capacity, our 24000L T11/ T14 units will suit your every need.

#### **Features**

| Full Frame, insulated, full walkway                                                                  | TP 6 Bar                                                       |
|------------------------------------------------------------------------------------------------------|----------------------------------------------------------------|
| WP 4 Bar                                                                                             | Available in top and bottom dis-<br>charge                     |
| SRV Provision 3" weld-in flange                                                                      | Air Line: 1.5" BSP, dust cap connect outled with SS chain      |
| Manlid: SS, open to 135degrees, 8 point wing nuts , 500mm diameter                                   | Bottom discharge : 3" (DN80) flanged, footvalve and 3" clamped |
| SRV 2,5" BSP, Stainless steel, 4.4 bar<br>pressure safety relief valve, without<br>flame proof gauze | butterfly valve                                                |

#### **Dimensions**

Height: 8'6" / 2,59m Width: 8' / 2,43m Length: 20' / 6,09m

Capacity 24.000 L

**Tare Weight** 3,530 KG approx.

**Max Gross Weight** 36,000 KG approx.

Max payload 34,520 KG approx.