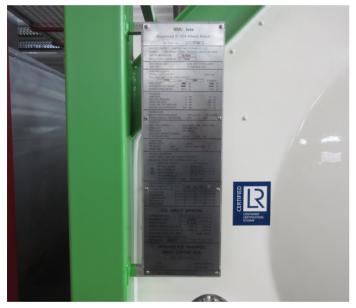

## **Specifications**

#### **Dimensions**

Height: 8'6" / 2,59m Width: 8' / 2,43m Length: 20' / 6,09m

Capacity 24.000 L

**Tare Weight** 3,530 KG approx.

**Max Gross Weight** 36,000 KG approx.

Max payload 34,520 KG approx.