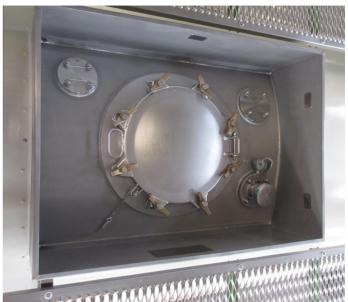

#### **Features**

| Full Frame, insulated, full walkway                                                                  | TP 6 Bar                                                       |
|------------------------------------------------------------------------------------------------------|----------------------------------------------------------------|
| WP 4 Bar                                                                                             | Available in top and bottom dis-<br>charge                     |
| SRV Provision 3" weld-in flange                                                                      | Air Line: 1.5" BSP, dust cap connect outled with SS chain      |
| Manlid: SS, open to 135degrees, 8 point wing nuts , 500mm diameter                                   | Bottom discharge : 3" (DN80) flanged, footvalve and 3" clamped |
| SRV 2,5" BSP, Stainless steel, 4.4 bar<br>pressure safety relief valve, without<br>flame proof gauze | butterfly valve                                                |