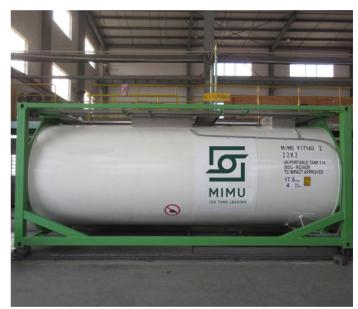

## **Description**

ISO Tank Containers have always been the safest and most environmentally friendly to move your products across the globe. Designed for maximum capacity, our 24000L T11/ T14 units will suit your every need.

#### **Dimensions**

Height: 8'6" / 2,59m Width: 8' / 2,43m Length: 20' / 6,09m

Capacity 24.000 L

**Tare Weight** 3,530 KG approx.

**Max Gross Weight** 36,000 KG approx.

Max payload 34,520 KG approx.