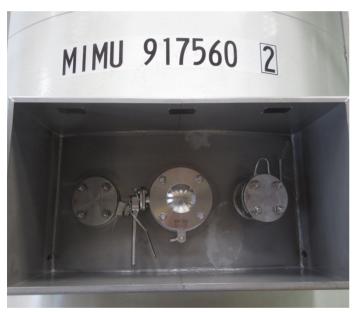

#### **Features**

| Full Frame, insulated, full walkway                                                                  | TP 6 Bar                                                       |
|------------------------------------------------------------------------------------------------------|----------------------------------------------------------------|
| WP 4 Bar                                                                                             | Available in top and bottom dis-<br>charge                     |
| SRV Provision 3" weld-in flange                                                                      | Air Line: 1.5" BSP, dust cap connect outled with SS chain      |
| Manlid: SS, open to 135degrees, 8 point wing nuts , 500mm diameter                                   | Bottom discharge : 3" (DN80) flanged, footvalve and 3" clamped |
| SRV 2,5" BSP, Stainless steel, 4.4 bar<br>pressure safety relief valve, without<br>flame proof gauze | butterfly valve                                                |