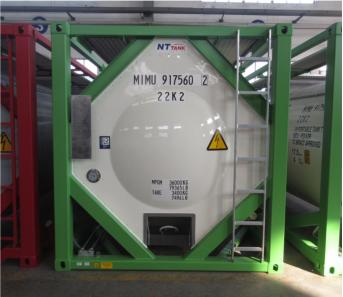

### **Description**

ISO Tank Containers have always been the safest and most environmentally friendly to move your products across the globe. Designed for maximum capacity, our 25000L T11/T14 units will suit your every need.

#### **Features**

| Full Frame, insulated, full walkway                                                                  | TP 6 Bar                                                                               |
|------------------------------------------------------------------------------------------------------|----------------------------------------------------------------------------------------|
| WP 4 Bar                                                                                             | Available in top and bottom dis-<br>charge                                             |
| SRV Provision 3" weld-in flange                                                                      | Air Line: 1.5" BSP, dust cap connect outled with SS chain                              |
| Manlid: SS, open to 135degrees, 8 point wing nuts , 500mm diameter                                   | Bottom discharge : 3'' (DN80)<br>flanged, footvalve and 3'' clamped<br>butterfly valve |
| SRV 2,5" BSP, Stainless steel, 4.4 bar<br>pressure safety relief valve, without<br>flame proof gauze |                                                                                        |

#### **Dimensions**

Height: 8'6" / 2,59m Width: 8' / 2,43m Length: 20' / 6,09m

Capacity 25.000 L

**Tare Weight** 3,480 KG approx.

Max Gross Weight 39,000 KG approx.

Max payload 35,520 KG approx.