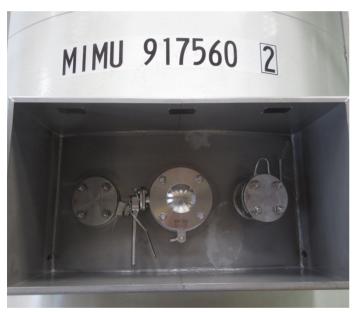

#### **Features**

| Full Frame, insulated, full walkway                                                                  | TP 6 Bar                                                                               |
|------------------------------------------------------------------------------------------------------|----------------------------------------------------------------------------------------|
| WP 4 Bar                                                                                             | Available in top and bottom dis-<br>charge                                             |
| SRV Provision 3" weld-in flange                                                                      | Air Line: 1.5" BSP, dust cap connect outled with SS chain                              |
| Manlid: SS, open to 135degrees, 8 point wing nuts , 500mm diameter                                   | Bottom discharge : 3'' (DN80)<br>flanged, footvalve and 3'' clamped<br>butterfly valve |
| SRV 2,5" BSP, Stainless steel, 4.4 bar<br>pressure safety relief valve, without<br>flame proof gauze |                                                                                        |