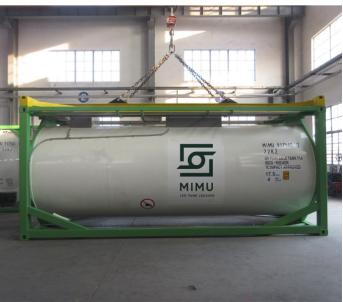

### **Description**

ISO Tank Containers have always been the safest and most environmentally friendly to move your products across the globe. Designed for maximum capacity, our 25000L T11/T14 units will suit your every need.

#### **Features**

| Full Frame, insulated, full walkway                                                                  | TP 6 Bar                                                                               |
|------------------------------------------------------------------------------------------------------|----------------------------------------------------------------------------------------|
| WP 4 Bar                                                                                             | Available in top and bottom dis-<br>charge                                             |
| SRV Provision 3" weld-in flange                                                                      | Air Line: 1.5" BSP, dust cap connect outled with SS chain                              |
| Manlid: SS, open to 135degrees, 8 point wing nuts , 500mm diameter                                   | Bottom discharge : 3'' (DN80)<br>flanged, footvalve and 3'' clamped<br>butterfly valve |
| SRV 2,5" BSP, Stainless steel, 4.4 bar<br>pressure safety relief valve, without<br>flame proof gauze |                                                                                        |

#### **Dimensions**

Height: 8'6" / 2,59m Width: 8' / 2,43m Length: 20' / 6,09m

Capacity 25.000 L

**Tare Weight** 3,480 KG approx.

Max Gross Weight 39,000 KG approx.

Max payload 35,520 KG approx.