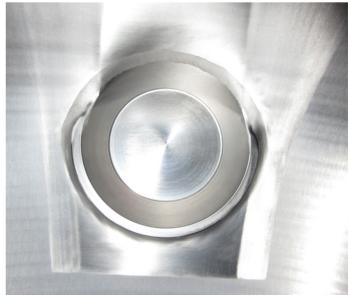

#### **Features**

| Full Frame, insulated, full walkway                                                                  | TP 6 Bar                                                                               |
|------------------------------------------------------------------------------------------------------|----------------------------------------------------------------------------------------|
| WP 4 Bar                                                                                             | Available in top and bottom dis-<br>charge                                             |
| SRV Provision 3" weld-in flange                                                                      | Air Line: 1.5" BSP, dust cap connect outled with SS chain                              |
| Manlid: SS, open to 135degrees, 8 point wing nuts , 500mm diameter                                   | Bottom discharge : 3'' (DN80)<br>flanged, footvalve and 3'' clamped<br>butterfly valve |
| SRV 2,5" BSP, Stainless steel, 4.4 bar<br>pressure safety relief valve, without<br>flame proof gauze |                                                                                        |