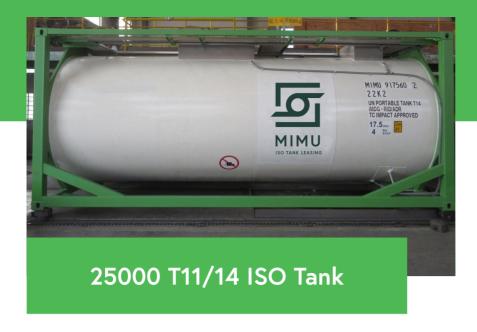

### **Description**

ISO Tank Containers have always been the safest and most environmentally friendly to move your products across the globe. Designed for maximum capacity, our 25000L T11/T14 units will suit your every need.

#### **Dimensions**

Height: 8'6" / 2,59m Width: 8' / 2,43m Length: 20' / 6,09m

Capacity 25.000 L

**Tare Weight** 3,480 KG approx.

Max Gross Weight 39,000 KG approx.

Max payload 35,520 KG approx.