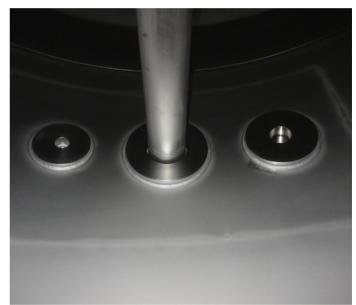

#### **Features**

| Full Frame, insulated, full walkway                                                                  | TP 6 Bar                                                                               |
|------------------------------------------------------------------------------------------------------|----------------------------------------------------------------------------------------|
| WP 4 Bar                                                                                             | Available in top and bottom dis-<br>charge                                             |
| SRV Provision 3" weld-in flange                                                                      | Air Line: 1.5" BSP, dust cap connect outled with SS chain                              |
| Manlid: SS, open to 135degrees, 8 point wing nuts , 500mm diameter                                   | Bottom discharge : 3'' (DN80)<br>flanged, footvalve and 3'' clamped<br>butterfly valve |
| SRV 2,5" BSP, Stainless steel, 4.4 bar<br>pressure safety relief valve, without<br>flame proof gauze |                                                                                        |