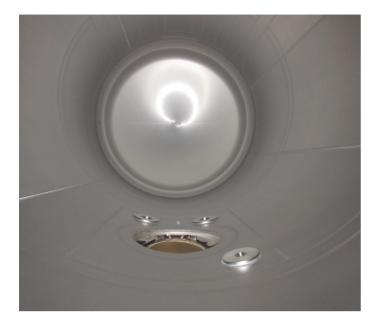

#### **Features**

| Full Frame, insulated, full walkway                                                                  | TP 6 Bar                                                                               |
|------------------------------------------------------------------------------------------------------|----------------------------------------------------------------------------------------|
| WP 4 Bar                                                                                             | Available in top and bottom dis-<br>charge                                             |
| SRV Provision 3" weld-in flange                                                                      | Air Line: 1.5" BSP, dust cap connect outled with SS chain                              |
| Manlid: SS, open to 135degrees, 8 point wing nuts , 500mm diameter                                   | Bottom discharge : 3'' (DN80)<br>flanged, footvalve and 3'' clamped<br>butterfly valve |
| SRV 2,5" BSP, Stainless steel, 4.4 bar<br>pressure safety relief valve, without<br>flame proof gauze |                                                                                        |