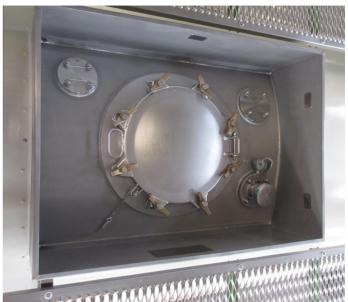

#### **Features**

| Full Frame, insulated, full walkway                                                                  | TP 6 Bar                                                                               |
|------------------------------------------------------------------------------------------------------|----------------------------------------------------------------------------------------|
| WP 4 Bar                                                                                             | Available in top and bottom dis-<br>charge                                             |
| SRV Provision 3" weld-in flange                                                                      | Air Line: 1.5" BSP, dust cap connect outled with SS chain                              |
| Manlid: SS, open to 135degrees, 8 point wing nuts , 500mm diameter                                   | Bottom discharge : 3'' (DN80)<br>flanged, footvalve and 3'' clamped<br>butterfly valve |
| SRV 2,5" BSP, Stainless steel, 4.4 bar<br>pressure safety relief valve, without<br>flame proof gauze |                                                                                        |