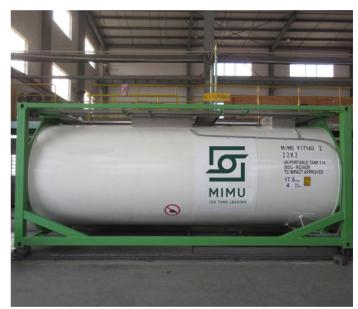

### **Description**

ISO Tank Containers have always been the safest and most environmentally friendly to move your products across the globe. Designed for maximum capacity, our 25000L T11/T14 units will suit your every need.

#### **Dimensions**

Height: 8'6" / 2,59m Width: 8' / 2,43m Length: 20' / 6,09m

Capacity 25.000 L

**Tare Weight** 3,480 KG approx.

Max Gross Weight 39,000 KG approx.

Max payload 35,520 KG approx.